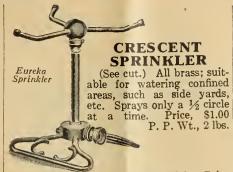

----------------------------------|--------------------------------------|----------------------------------------|
| Enterprise. No. 1<br>Ring or Fountain. Large.<br>Ring or Fountain. Small.<br>Pluvius. 11 in. high | Weight 14 lbs. 1 lb. 34 lb. 314 lbs. | Price<br>\$6.00<br>1.00<br>.60<br>2.00 |
|                                                                                                   |                                      |                                        |



Ring Sprinkler

| Universa | al. No. 65. 10 in. high .41/4 lbs | . \$2.75 |
|----------|-----------------------------------|----------|
| Eureka.  | No. 55. 10 in. high. 3 lbs        | . 2.00   |
| Aetna.   | 24 in. high $6\frac{1}{4}$ lbs    | . 2.75   |
| 8-Arm P  | eck                               | . 7.00   |



Weight Price Mayflower. 9½ in. high ... 3½ lbs. \$2.00 Preston. 5½ in. high ... 3½ lbs. \$2.00 Waterwitch. 8¾ in. high ... 1 lb. ... 75 C. B. G. For golf links ... ¾ lb ... 60



## RAINFALL SPRINKLER A splendid sprinkler that operates on a ball bearing, requiring very lit-

tle pressure. \$2.00 each



zles set at various distances. 8 ft. Junior . . \$10.00 12 ft. Peacock. \$17.50



# CICO

OSCILLATING IRRIGATOR
For Lawns, Vegetable Gardens, Greenhouses, Putting Greens and general irrigation.

Operates under a reasonable pressure, as there is nothing to revolve, except the water motor, which is a part thereof. This is one of the most recent important improvements in the way of lawn sprinklers. Price, \$15.00.

CICO **AUTOMATIC SPRINKLER** 

This device is tapped to screw on ¾ inch pipe